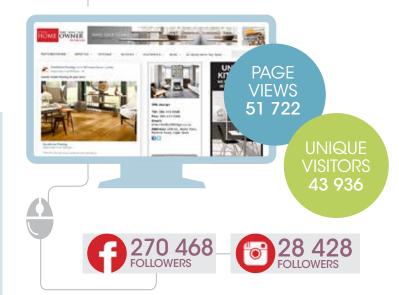

# WHY ADVERTISE ONLINE

The SA Home Owner website, www.sahomeowner.co.za, has an average of 51 722 page views per month, and 43 936 unique visitors. SA Home Owner is supported by strong social media, with 270 468 Facebook fans and 28 428 Instagram followers. Visit www.facebook.com/ sahomeowner, and www.twitter.com/SAHomeOwner.