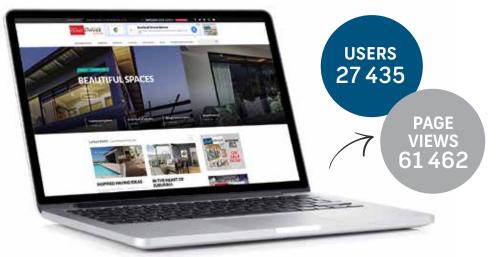

## WHY ADVERTISE ONLINE

The SA Home Owner website, www.sahomeowner.co.za. has an average of 61 462 page views per month, and 27 435 users. SA Home Owner is supported by strong social media, with 366 751 Facebook fans, 11 040 Twitter followers and 56 070 Instagram followers. Visit www.facebook.com/sahomeowner. and